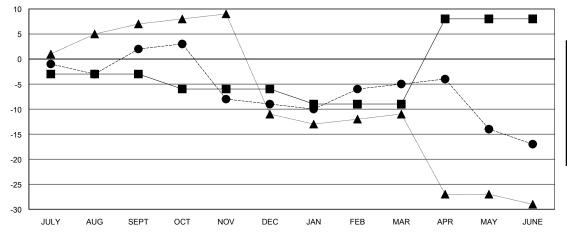

## GOALS AND ACTUAL MEMBERS CUMULATIVE

|       | NEW MEMBER GROWTH NET GOAL  |
|-------|-----------------------------|
| - • - | NEW MEMBER GROWTH ACTUAL    |
| - 🛦 - | LAST YEAR MEMBERSHIP ACTUAL |
|       |                             |