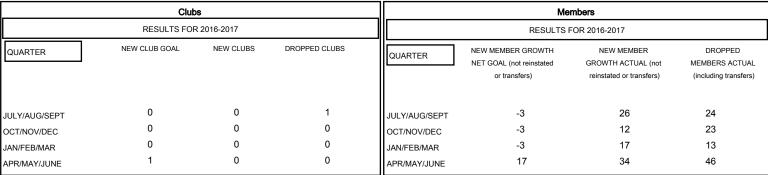

| DROPPED CLUBS: 1 |     |
|------------------|-----|
| DROPPED MEMBERS  |     |
| DECEASED         | 16  |
| CLUB CANCELLED   | 2   |
| OTHER            | 88  |
| TOTAL            | 106 |

MBR0181

| 18 CLUBS OF 23 ADDED 1 OR MORE NEW MEMBERS | GENDER DISTI<br>MALE<br>FEMALE | 620 (72.77%)<br>232 (27.23%) |     |
|--------------------------------------------|--------------------------------|------------------------------|-----|
| CLICK HERE FOR CUMULATIVE                  | TOTAL FAMILY UNIT MEMBERS      |                              | 106 |
| MEMBERSHIP DATA                            |                                |                              | E 4 |