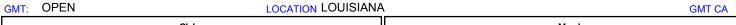

| DROPPED CLUBS: 1 |     |
|------------------|-----|
| DROPPED MEMBERS  |     |
| DECEASED         | 16  |
| CLUB CANCELLED   | 2   |
| OTHER            | 88  |
| TOTAL            | 106 |

MBR0181

| 18 CLUBS OF 23 ADDED 1 OR MORE NEW MEMBERS | GENDER DISTI<br>MALE<br>FEMALE | 620 (72.77%)<br>232 (27.23%) |     |
|--------------------------------------------|--------------------------------|------------------------------|-----|
| CLICK HERE FOR CUMULATIVE                  | TOTAL FAMILY UNIT MEMBERS      |                              | 106 |
| MEMBERSHIP DATA                            |                                |                              | E 4 |